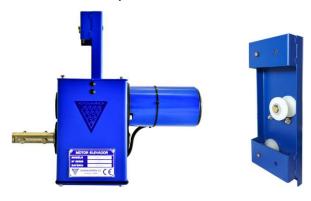

### **1 SHAFT FOR TUBES**

REF. 4M15100 / 3M12010M

#### **DESCRIPTION:**

Lifting motor electronically driven by high quality microcontrollers. Designed to create a natural or mechanical ventilation control equipment.

The correct operation of the motor is guaranteed exclusively with an OSMOEUROPA power supply OFA\*\* or battery box\*\*. Otherwise, it does not work properly.

#### **TECHNICAL SPECIFICATION:**

Motor: 24 V / 2 A

Programmable travel of the windows

Dimensions length / width / height: 345 x 190 x 155 mm

Weight: 6 kg

Maximum consumption (up / down): 2 A / 0,35 A

\* WITHOUT WEIGHT