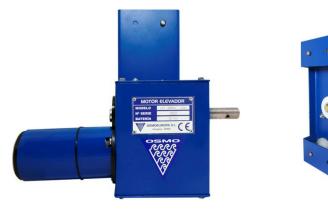

## IN CASE OF 230V POWER SUPPLY CUT, INDEPENDENT OPERATION FOR UP TO 24 HOURS

LIFTING MOTORS FOR CURTAINS 24 V
WITH MOBILE SUPPORT

TRACTIVE FORCE: **250Nm \***LIFT SYSTEM:

**1 SHAFT FOR TUBES** 

REF.4M25000 / 3M12010M

## **DESCRIPTION:**

Lifting motor electronically driven by high quality microcontrollers. Designed to create a natural or mechanical ventilation control equipment.

The correct operation of the motor is guaranteed exclusively with an OSMOEUROPA power supply OFA\*\* or battery box\*\*. Otherwise, it does not work properly.

## **TECHNICAL SPECIFICATION:**

Motor: 24 V / 2 A

Programmable travel of the windows

Dimensions length / width / height: 350 x 200 x 310 mm

Weight: 6 kg

Maximum consumption (up / down): 2 A / 0,35 A

\* WITHOUT WEIGHT