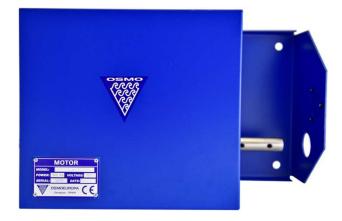

#### **DESCRIPTION:**

Lifting motor electronically driven by high quality microcontrollers. Designed to create a natural or mechanical ventilation control equipment.

With built-in 12V battery (s), it allows to automate farms:

### **TECHNICAL SPECIFICATION:**

Motor: 12 V / 2 A

1 built-in battery 12 V / 7 Ah

Programmable travel of the windows

Speed: 0,5 min<sup>-1</sup> (rpm) \*

Dimensions length / width / height: 425 x 244 x 187 mm

Distance shaft-base: 70 mm

Weight: 16 kg

Maximum consumption (up / down): 2 A / 0,35 A

The flexible multi-conductor connecting sheath is not provided.

\* WITHOUT WEIGHT

CONSULT OSMO REGULATORS AND ACCESSORIES TO COMPLETE THE VENTILATION SYSTEM!