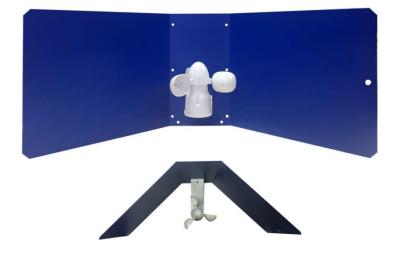

## ANEMOMETER WIND CONTROL REF.4S10001M

### **DESCRIPTION:**

Designed to control the opening and closing of air inlets based on wind speed. No need of weathervane.

Connection to the air inlet system via CVA regulator\*

Programming of wind parameters.

Does not require shielded cable.

Correct placement: The position of the anemometer depends on the direction of the wind. Place 1 anemometer on the side of the building where the wind needs to be controlled.

#### **TECHNICAL SPECIFICATION:**

Dimensions length/width/height: 525x200x220mm

Cable 95cm

\* CONSULT OSMO MOTORS, REGULATORS AND ACCESSORIES TO COMPLETE THE VENTILATION SYSTEM