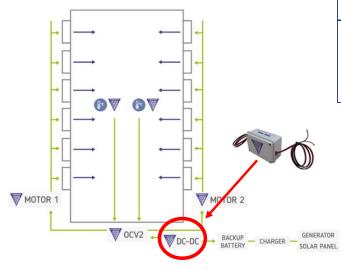

## DC/DC CONVERTER FOR FACILITIES WITHOUT ELECTRIC LIGHT 230V

REF.4B10000M

#### **DESCRIPTION:**

Essential in installations without 230 V electrical power and without a 230 V current inverter (with a generator set or solar panels) for the correct maintenance of the battery voltage in OSMO lifting motors. Without DC/DC, batteries are charged incorrectly and gradually lose charging capacity, causing premature wear.

#### **TECHNICAL DATA:**

Input 12V / Output 16V

Dimensions (length x width x height): 128 x 88 x 58mm

2 cables with 2 wires, L 1.5 m: connection between the backup battery and OSMO regulator \*

\*CONSULT OSMO MOTORS, REGULATORS AND ACCESSORIES TO COMPLETE THE VENTILATION SYSTEM