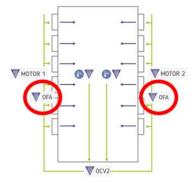

## **DESCRIPTION:**

The OFA power supply supplied at 230 V is the essential component for mechanical ventilation that supplies power to OSMO lifting motors for their operation in continuous movement according to 0-10 V signals.

#### **TECHNICAL SPECIFICATION:**

230 V / 24 V, 50 Hz

Dimensions (length x width x height): 200 x 80 x 150 mm

Weight: 785 gr

Included: 5-wire flexible multi-conductor connecting sheath, L 50 cm

Connection to 24 V lifting motors