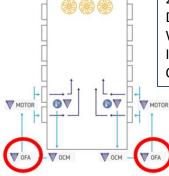

## **DESCRIPTION:**

The OFA power supply supplied at 230 V is the essential component for mechanical ventilation that supplies power to OSMO lifting motors for their operation in continuous movement according to 0-10 V signals.

#### **TECHNICAL SPECIFICATION:**

230 V / 24 V, 50 Hz

Dimensions (length x width x height): 200 x 80 x 150 mm

Weight: 785 gr

Included: 5-wire flexible multi-conductor connecting sheath, L 50 cm

Connection to 24 V lifting motors