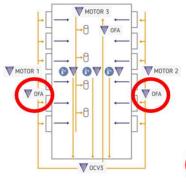

## **DESCRIPTION:**

The OFA power supply supplied at 230 V is the essential component for mechanical ventilation that supplies power to OSMO lifting motors for their operation in continuous movement according to 0-10 V signals.

#### **TECHNICAL SPECIFICATION:**

230 V / 24 V, 50 Hz

Dimensions (length x width x height): 200 x 80 x 150 mm

Weight: 785 gr

Included: 5-wire flexible multi-conductor connecting sheath, L 50 cm

Connection to 24 V lifting motors