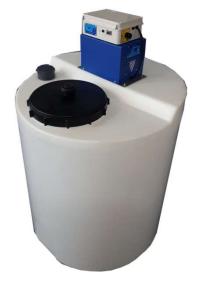

## OSMO SYSTEMS FOR ANIMAL MEDICATION

MEDICINE MIXER
WITH TANK
CAPACITY:
250 L REF.4M63253

## **DESCRIPTION:**

OSMO medicine mixer designed to adequately mix medicine for its correct dosage according to the need.

The only standardized mixer with connection to both 230 V and 12 V.

Tank capacity: 250 L with a hermetic lid.

Stainless steel rod and mixing blade.

Beating revolutions: 169 rpm without load

Includes the LED diode to indicate the phases of rest and movement

250L - dimensions: diameter 675 mm, height 820; weight 15kg