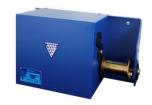

#### **DESCRIPTION:**

Lifting motor electronically driven by high quality microcontrollers. Designed to create a natural or mechanical ventilation control equipment.

With built-in 12V battery (s), it allows to automate farms:

**WITHOUT** 230 V power supply - with generator sets and / or solar panels

**WITH** 230 V power supply, providing autonomy of up to 24 hours in the event of power outages at the facilities.

Protected from environmental conditions by its chassis and cover (galvanized / painted).

#### **TECHNICAL SPECIFICATION:**

Motor: 12 V / 2 A

1 built-in battery 12 V / 7 Ah

Programmable travel of the windows

Speed: 1 min-1 (rpm) \*

Dimensions length / width / height: 435 x 244 x 187 mm

Distance shaft-base: 100 mm

Weight: 15 kg

Maximum consumption (up / down): 2 A / 0,35 A

The flexible multi-conductor connecting sheath is not provided.

\* WITHOUT WEIGHT

CONSULT OSMO REGULATORS AND ACCESSORIES TO COMPLETE THE VENTILATION SYSTEM!