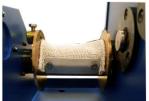

## **1 SHAFT PULLEY FOR TAPE**

Standard ventilation step: REF. 4M30000C Minimum ventilation step: REF. 4M30000CE10S

#### **TECHNICAL SPECIFICATION:**

Motor: 12 V / 2 A

1 built-in battery 12 V / 7 Ah

Programmable travel of the windows

Speed: 1 min-1 (rpm) \*

Dimensions length / width / height: 435 x 244 x 187 mm

Distance shaft-base: 100 mm

Weight: 15 kg

Maximum consumption (up / down): 2 A / 0,35 A

The flexible multi-conductor connecting sheath is not provided.

\* WITHOUT WEIGHT

CONSULT OSMO REGULATORS AND ACCESSORIES TO COMPLETE THE VENTILATION SYSTEM!