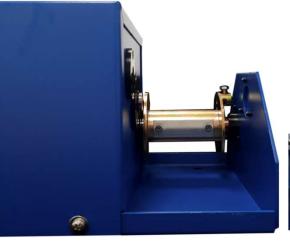

## **1 SHAFT PULLEY FOR TAPE**

Standard ventilation step: REF. 4M30000C Minimum ventilation step: REF. 4M30000CE10S

#### **DESCRIPTION:**

Lifting motor electronically driven by high quality microcontrollers. Designed to create a natural or mechanical ventilation control equipment.

With built-in 12V battery (s), it allows to automate farms:

#### **TECHNICAL SPECIFICATION:**

Motor: 12 V / 2 A

1 built-in battery 12 V / 7 Ah

Programmable travel of the windows

Speed: 1 min-1 (rpm) \*

Dimensions length / width / height: 435 x 244 x 187 mm

Distance shaft-base: 100 mm

Weight: 15 kg

Maximum consumption (up / down): 2 A / 0,35 A

The flexible multi-conductor connecting sheath is not provided.

\* WITHOUT WEIGHT

CONSULT OSMO REGULATORS AND ACCESSORIES TO COMPLETE THE VENTILATION SYSTEM!