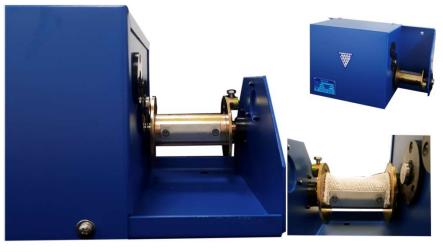

## 1 SHAFT PULLEY FOR TAPE

Standard ventilation step: REF. 4M91000C Minimum ventilation step: REF. 4M91000CE10S

### **DESCRIPTION:**

Lifting motor electronically driven by high quality microcontrollers. Designed to create a natural or mechanical ventilation control equipment.

With built-in 12V battery (s), it allows to automate farms:

#### **TECHNICAL SPECIFICATION:**

Motor: 24 V / 2 A

2 built-in batteries: 2 x 12 V / 5 Ah Programmable travel of the windows

Speed: 1 min-1 (rpm) \*

Dimensions length / width / height: 435 x 244 x 187 mm

Distance shaft-base: 70 mm

Weight: 18 kg

Maximum consumption (up / down): 2 A / 0,35 A

The flexible multi-conductor connecting sheath is not provided.

\* WITHOUT WEIGHT

CONSULT OSMO REGULATORS AND ACCESSORIES TO COMPLETE THE VENTILATION SYSTEM!