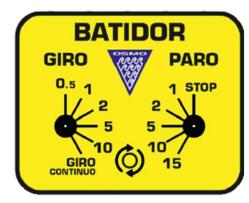

## **FUNCTIONING:**

Both rotation time and rest time can be customized through two rotary switches with the positions for the operation of the beater.

GIRO: to regulate time of the rotating cycle in minutes

STOP: to regulate rest time in minutes

Each new programmed cycle is carried out in one direction, alternating rotation and rest times 5 times in a row, then the direction of rotation is inverted