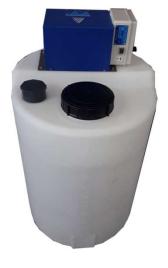

## **OSMO SYSTEMS FOR ANIMAL MEDICATION**

MEDICINE MIXER
WITH TANK CAPACITY:
120 L REF.4M63129
50 L REF.4M63050

## **DESCRIPTION:**

OSMO medicine mixer designed to adequately mix medicine for its correct dosage according to the need.

The only standardized mixer with connection to both 230 V and 12 V.

Various tank capacity: 120 L / 50 L, with a hermetic lid.

Stainless steel rod and mixing blade. Beating revolutions: 78 rpm without load

Includes the LED diode to indicate the phases of rest and movement