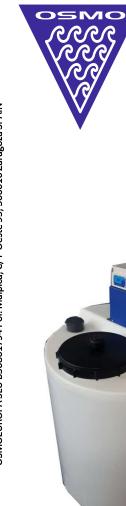

## MEDICINE MIXER WITH TANK CAPACITY:

**250 L** REF.4M63253

## **DESCRIPTION:**

OSMO medicine mixer designed to adequately mix medicine for its correct dosage according to the need.

The only standardized mixer with connection to both 230 V and 12 V.

Tank capacity: 250 L with a hermetic lid.

Stainless steel rod and mixing blade.

Beating revolutions: 169 rpm without load

Includes the LED diode to indicate the phases of rest and movement