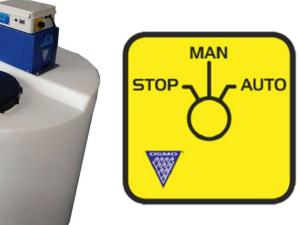

## FUNCIONAMIENTO:

It has a rotary switch with the positions for the operation of the beater.

MANUAL: non-stop rotating cycle in one direction.

AUTOMATIC \*: rotating cycle in one direction for 5 min with phases of Movement/30 seconds – Stop/30 seconds, then the direction of rotation is inverted successively.

STOP: Does not move

\* Upon request, both rotation and rest can be customized.